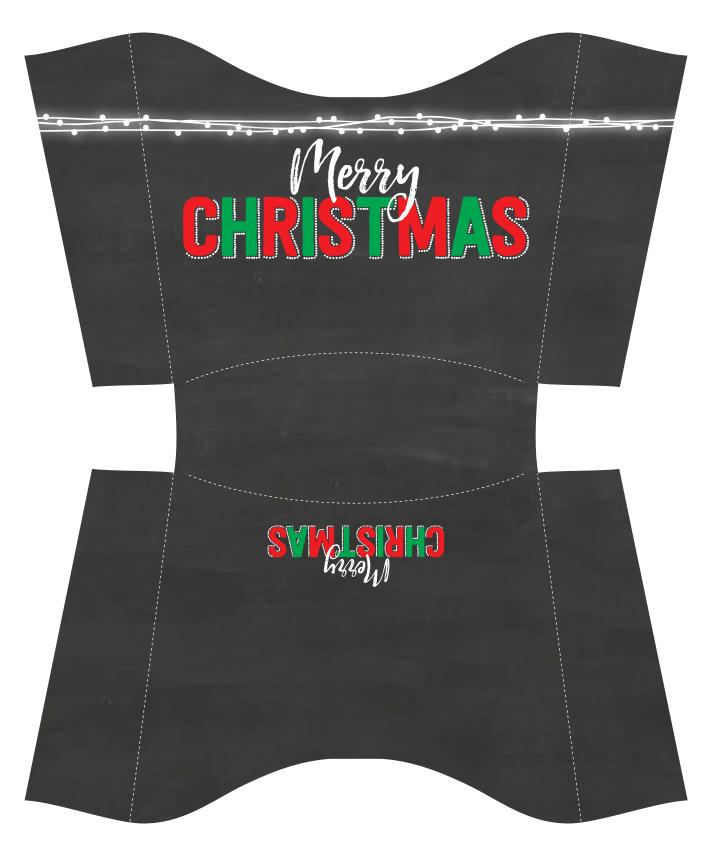

LARGE TREAT BOX

SIMONEmadeit www.simonemadeit.com
PERSONAL USE only

CANDY / CHOCOLATE BAR WRAPPER - 5.25 x 5.65 inch fits Hershey's @ 1.55oz Milk Chocolate

PERSONAL USE only

SIMONEmadeit

MINI CHOC WRAPPERS (to fit Hershey's Miniature Chocolates) PERSONAL USE only Merry Merry Merry Merry Merry Merry Merry Merry CHRISTELAS CHRISTELAS CHRISTELAS CHRISTELAS Merry Merry Merry Merry Merry Merry Merry CHRISTELAS CHRISTELAS CHRISTELAS